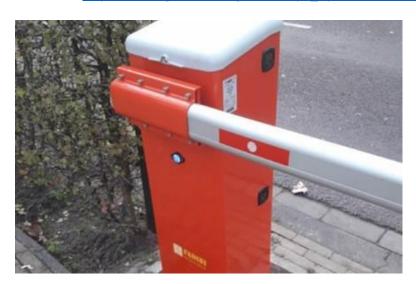

## Barriers & Bollards

For barriers you can check the website of our sister company Geran Handel BV. For more information you can visit this page:

https://www.geran.nl/slagbomen/?pa hydraulisch-of-mechanisch=hydraulisch