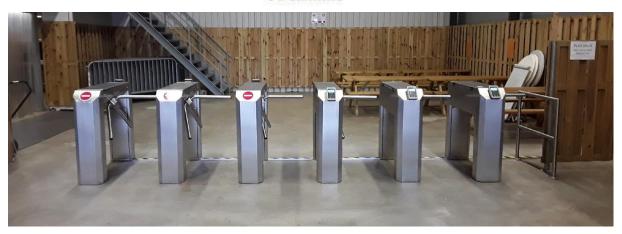

# **Tripod Turnstiles**

Catrax Plus

Catrax Master

Catrax Fit

#### Streamline

Here you can find some video's of the tripod turnstiles:

https://www.youtube.com/watch?v=fhTDPNzv\_SM https://www.youtube.com/watch?v=S3pC1h3VsJg https://www.youtube.com/watch?v=kRfWoZPdtLQ