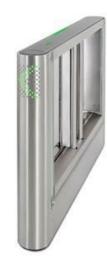

#### <u>dTower</u>

The dTower access lane provides fast and efficient access to (departments of) buildings and covered outdoor installations. This access system can be used very well at receptions, airports and (sports) schools, for example. It is also a solution for access with special needs, such as wheelchairs and/or prams.

The dTower is available in various widths. You are also flexible in the setup. You choose the number of passages you need for your specific situation.