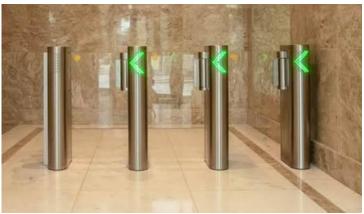

#### <u>dGate</u>

The dGate access lane has been designed and developed down to the smallest details to bring innovation, quality and design to the access control market.

This access lane offers comfort, refinement and reliability. An elegant product that makes customization easy.

The dGate is available in different passage widths. You are also flexible in the setup. You choose the number of passages you need for your specific situation. The swing gate doors are extremely user-friendly, with an opening angle of 90 degrees.