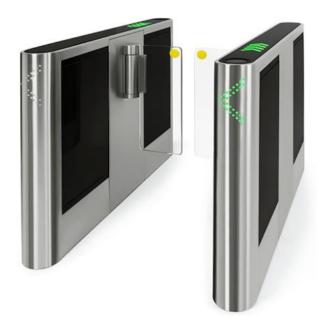

#### <u>dGate</u>

The dGate access lane has been designed and developed down to the smallest details to bring innovation, quality and design to the access control market.

This access lane offers comfort, refinement and reliability. An elegant product that makes customization easy.

The dGate is available in different passage widths. You are also flexible in the setup. You choose the number of passages you need for your specific situation. The swing gate doors are extremely user-friendly, with an opening angle of 90 degrees.