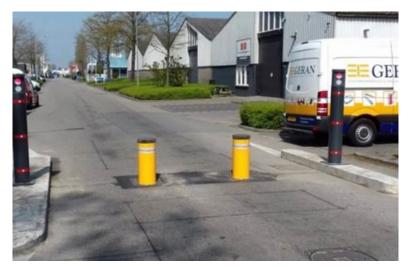

## Barriers & Bollards

For barriers you can check the website of our sister company Geran Handel BV. For more information you can visit this page:

https://www.geran.nl/slagbomen/?pa hydraulisch-of-mechanisch=hydraulisch

We also offer different models of bollards, like the bollard Talos: <a href="https://www.geran.nl/125/assortiment/bollards/bollard-talos-275.html">https://www.geran.nl/125/assortiment/bollards/bollard-talos-275.html</a>