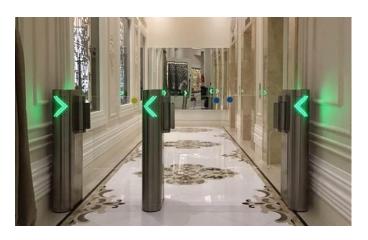

#### **dFlow**

The dFlow is an advanced access lane, packed with new technologies like advanced AI. The doors are fast moving revolving doors. Advanced algorithms allow them to close at a rate proportional to the speed, position and direction of one or more unauthorized users in the transit area.

The doors will open again if the unauthorized users move away from the swing gates.

Indicative LED "windows" follow the user through the gate, with different colors for different user groups. For example, students in a school application can be followed by a green window,

teachers by a yellow window, and authorized family members by a blue window. A red "window" can track unauthorized users. The flexibility of dFlow allows other user groups to be identified by a wide variety of colors. The result is more comfort for the user and more security and information for the access control system.