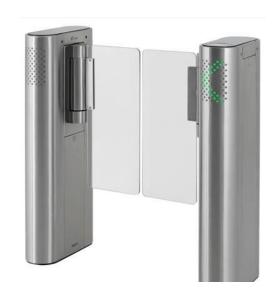

#### <u>dTower</u>

The dTower access lane provides fast and efficient access to (departments of) buildings and covered outdoor installations. This access system can be used very well at receptions, airports and (sports) schools, for example. It is also a solution for access with special needs, such as wheelchairs and/or prams.

The dTower is available in various widths. You are also flexible in the setup. You choose the number of passages you need for your specific situation.