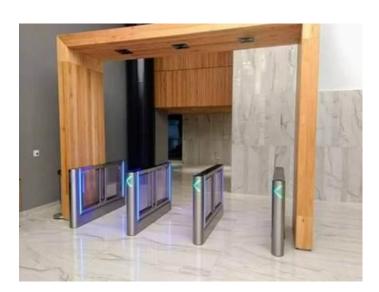

#### **dFlow**

The dFlow is an advanced access lane, packed with new technologies like advanced AI. The doors are fast moving revolving doors. Advanced algorithms allow them to close at a rate proportional to the speed, position and direction of one or more unauthorized users in the transit area.

The doors will open again if the unauthorized users move away from the swing gates.

Indicative LED "windows" follow the user through the gate, with different colors for different user groups. For example, students in a school application can be followed by a green window,

teachers by a yellow window, and authorized family members by a blue window. A red "window" can track unauthorized users. The flexibility of dFlow allows other user groups to be identified by a wide variety of colors. The result is more comfort for the user and more security and information for the access control system.