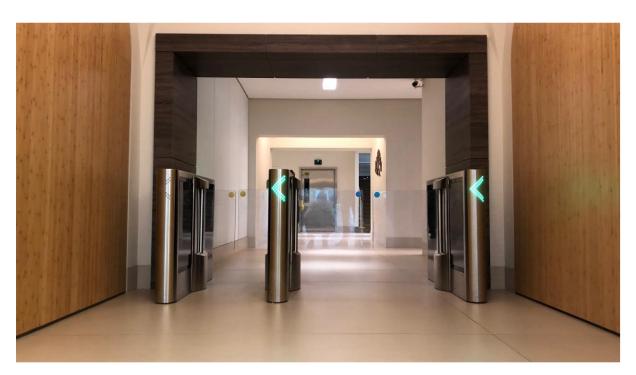

#### **dFlow**

The dFlow is an advanced access lane, packed with new technologies like advanced AI. The doors are fast moving revolving doors. Advanced algorithms allow them to close at a rate proportional to the speed, position and direction of one or more unauthorized users in the transit area.

The doors will open again if the unauthorized users move away from the swing gates.

Indicative LED "windows" follow the user through the gate, with different colors for different user groups. For example, students in a school application can be followed by a green window,

teachers by a yellow window, and authorized family members by a blue window. A red "window" can track unauthorized users. The flexibility of dFlow allows other user groups to be identified by a wide variety of colors. The result is more comfort for the user and more security and information for the access control system.